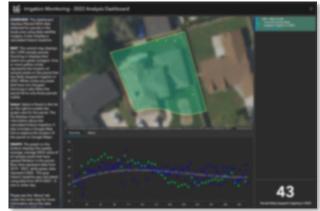

#### Analysis fueled by advanced artificial intelligence

Our core technology powering SPOTLIGHT rapidly monitors hundreds to hundreds of thousands of items or activities *daily*. Anomalies are identified within the natural daily pattern of activity using a 3+ year historical baseline, enabling us to monitor activities of items as small as a vehicle with 95%+ accuracy.

### Rapid results inform critical decisions

We populate detected activity in dashboards, send automated texts to our stakeholders, or automatically and dynamically task high-resolution satellites for more detailed insights, allowing for decisions to be made with the highest confidence.

#### Ongoing and validated monitoring projects include:

- Significant damage to 700k buildings in Ukraine
- Early indicators of country-wide military mobilization
- Brick & mortar store parking lot occupancy
  - Mariupol Damaged Buildings